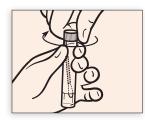

ore line.

## SWAB SPECIMEN COLLECTION GUIDE FOR:

- Chlamydia trachomatis (CT)
- Neisseria gonorrhoeae (GC)
- Trichomonas vaginalis (TV)



Carefully insert swab into vagina about 2 inches (5 cm) past the introitus and gently rotate the swab for 10 to 30 seconds. Make sure the swab touches the vagina walls so that moisture is absorbed by the swab and withdraw swab without touching the skin.



While holding swab in hand, unscrew the tube cap. Do not spill tube contents. If the tube contents are spilled, discard and get a new APTIMA Vaginal Swab Specimen Collection Kit. Immediately place swab into transport tube so that the tip of the swab is visible below tube label. Carefully break swab shaft at the score line against the side of the tube. Immediately discard top portion of swab shaft.



Tightly screw cap onto tube.

#### Specimen Transport and Storage

- Vaginal swab specimens must be transported to the laboratory in the provided swab specimen transport medium and tube.
- Vaginal swab specimens must be transported to the laboratory at 2°C to 30°C and tested within 60 days of collection.
- If longer storage is needed, freeze at -20°C to -70°C for up to 12 months after collection.

## **HOLOGIC®**

United States / Latin America

10210 Genetic Center Drive San Diego, CA 92121 Tel: 800.523.5001

www.gen-probe.com

L732 Rev A. © 2013 Hologic Inc. All rights reserved. Hologic, APTIMA and associated logos are trademarks or registered trademarks of Hologic Inc. and/or its subsidiaries in the United States and/or other countries.