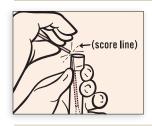

While holding swab in hand, unscrew the tube cap. Do not spill tube contents. If the tube contents are spilled, discard and get a new APTIMA Vaginal Swab Specimen Collection Kit. Immediately place swab into transport tube so that the tip of the swab is visible below tube label. Carefully break swab shaft at the score line against the side of the tube. Immediately discard top portion of swab shaft.