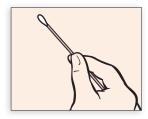

### **Collection for Vaginal Swab Specimens**

Partially open swab package. Do not touch the soft tip or lay swab down. If the soft tip is touched, laid down, or dropped, discard and get a new APTIMA Vaginal Swab Specimen Collection Kit. Hold swab, placing thumb and forefinger in the middle of the swab shaft. Do not hold the swab shaft below the score line.