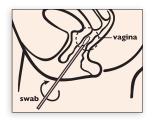

## SWAB SPECIMEN COLLECTION GUIDE FOR:

- Chlamydia trachomatis (CT)
- Neisseria gonorrhoeae (GC)
- Trichomonas vaginalis (TV)

Carefully insert swab into vagina about 2 inches (5 cm) past the introitus and gently rotate the swab for 10 to 30 seconds. Make sure the swab touches the vagina walls so that moisture is absorbed by the swab and withdraw swab without touching the skin.